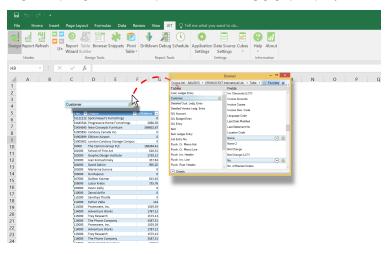

Drag-and-drop design from the Jet Reports Browser to build engaging reports quickly.