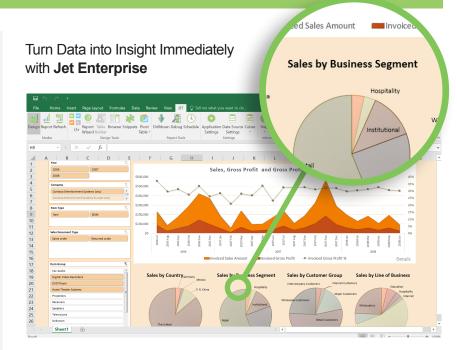

# **Corporate Analytics and Reporting from Anywhere**

Jet Enterprise delivers fast, flexible dashboards and reports in Excel and on the web. Now you can bring all of your information together in one place to enable everyone in the organization to easily perform sophisticated business